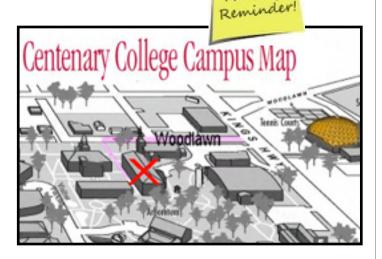

## May

5 Annual Crawfish Boil at Henry Ann Burton's Place in Oil City

Our monthly meetings are held at Mickle Hall in the Carlisle Auditorium on Centenary College campus on the first floor. X marks the spot on the map.