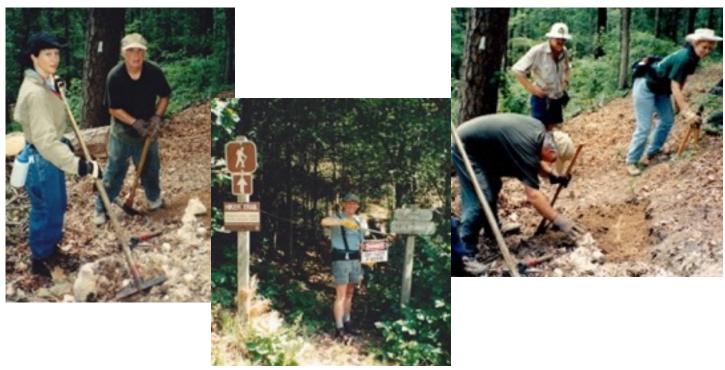

#### 1:00 p.m. - 5:00 p.m. on the 2018 Sundays listed below:

February 18 March 18 April 15 May 20 June 17 July 15 August 19 September 16 October 21 November 18

**Athens-Big Fork Trail Maintenance** 

The Bayou Chapter has been doing maintenance on the Athens-Big Fork Trail for several decades. I found these old pics that I wanted to share. This year's date is **March 10-11**, 2018 and the contact person is Roy O'Neal. 318-746-5415 or roneal2@bellsouth.net We need lots of help. Guaranteed to be a worthwhile and fun weekend!